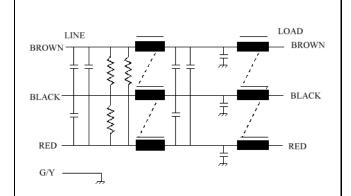

DielWithstand (LtoL) = 2500V dc for 1 Min.

Leakage current @ 250V ~60Hz= 0.35 mA at 250V ac, 50Hz

Max Residual V oltage after 5 secs = 6 V olts Max

Agency Approvals = 12Amps UL, CSA, TUV. 18Amp Pending

The 815 series is a 3 phase delta filter. This series is designed to be used with switching power supplies which are required to meet the emission specifications of VDE level "B".