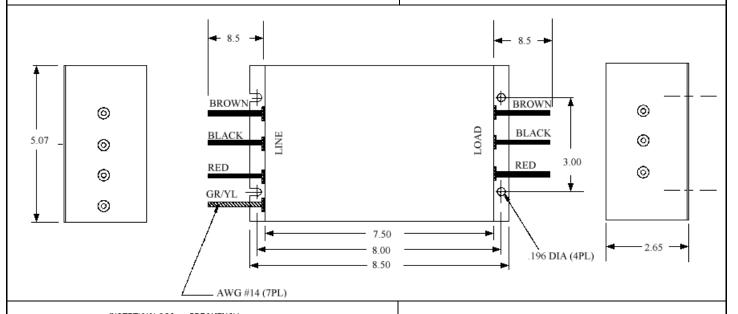

## **0815 SERIES**

Operating V oltage = 250/480 V ac 3 PH Delta

Operating Current Max=12&18 amps

Operating Frequency = 50 - 60Hz

Operating Temperature = -20 to +50oC

DielWithstand (L to Case)= 2500V ~for 1 Min.

DielWithstand (LtoL) = 2500V dc for 1 Min.

Leakage current @ 250V ~60Hz= 0.35 mA at 250V ac, 50Hz

Max Residual V oltage after 5 secs = 6 V olts Max

Agency Approvals = 12Amps UL, CSA, TUV. 18Amp Pending

The 815 series is a 3 phase delta filter. This series is designed to be used with switching power supplies which are required to meet the emission specifications of VDE level "B".