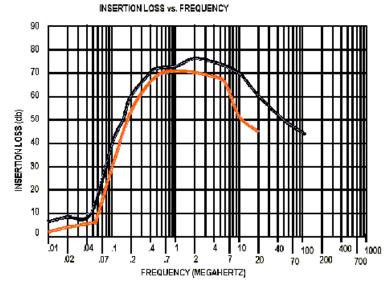

DielWithstand (LtoL) = 2500V dc for 1 Min.

Leakage current @ 250V ~60Hz= 0.35 mA at 250V ac, 50Hz

Max Residual V oltage after 5 secs = 6 V olts Max

Agency Approvals = 12Amps UL, CSA, TUV. 18Amp Pending

The 815 series is a 3 phase delta filter. This series is designed to be used with switching power supplies which are required to meet the emission specifications of VDE level "B".